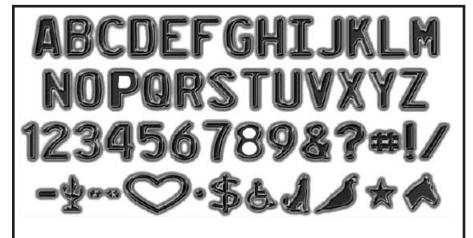

#### Style A

(up to 7 characters)

The character on plate style "A" measure 3 inches high and can fit up to 7 characters on a single plate.
All of the letters, numbers and special characters are available.

#### **CHARACTERS**

Special Characters: Dash ( – ), Saguaro Cactus (two spaces), Quotes, Heart (two spaces), Dot, Dollar, Wheelchair, Coyote (two spaces), Quail (two spaces), Star (two spaces), Horse Head (two spaces)

All of the letters, numbers and special characters are available.