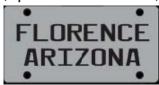

### Style C

(up to 16 characters)

Plate style "C" has characters that measure 1.875 inches high in one or two lines. Maximum of 8 characters per line. When you choose the double line option, you do not have the option of the top and bottom legends (Arizona and Grand Canyon State).