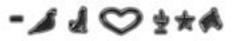

#### Style B

(up to 8 characters)

Plate style "B" allows one more character than style "A", for a total of 8 characters. The characters measure 2.5" in height. The only special characters available for Style B are: